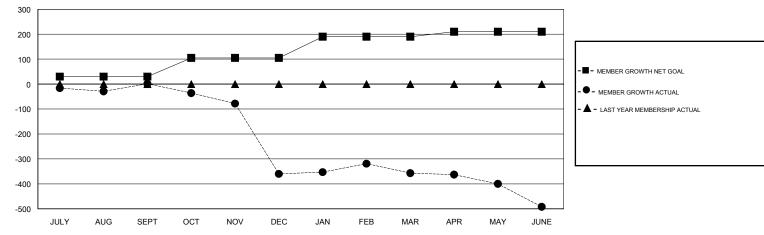

## GOALS AND ACTUAL MEMBERS CUMULATIVE

| DROPPED CLUBS: 4  DROPPED MEMBERS |     | 44 CLUBS OF 68 ADDED 1 OR MORE NEW MEMBERS | GENDER DISTRIBUTION  MALE 1,942 (63.88%)  FEMALE 1,098 (36.12%)  Women Percentage Fiscal Year Goal: 28% |     |
|-----------------------------------|-----|--------------------------------------------|---------------------------------------------------------------------------------------------------------|-----|
| DECEASED                          | 6   | CLICK HERE FOR CUMULATIVE                  | TOTAL FAMILY UNIT MEMBERS                                                                               |     |
| CLUB CANCELLED                    | 130 | MEMBERSHIP DATA                            |                                                                                                         | 699 |
| OTHER 726                         |     |                                            | FAMILY MEMBERS PAYING HALF DUES                                                                         |     |
| TOTAL                             | 862 |                                            |                                                                                                         |     |

## LOCATION INDIA

**GMT CA** 

| Clubs                 |               |           |               | Members               |                           |                         |                                                    |
|-----------------------|---------------|-----------|---------------|-----------------------|---------------------------|-------------------------|----------------------------------------------------|
| RESULTS FOR 2018-2019 |               |           |               | RESULTS FOR 2018-2019 |                           |                         |                                                    |
| QUARTER               | NEW CLUB GOAL | NEW CLUBS | DROPPED CLUBS | QUARTER               | MEMBER GROWTH NET<br>GOAL | MEMBER GROWTH<br>ACTUAL | DROPPED<br>MEMBERS ACTUAL<br>(including transfers) |
| JULY/AUG/SEPT         | 1             | 1         | 0             | JULY/AUG/SEPT         | 30                        | 79                      | 61                                                 |
| OCT/NOV/DEC           | 2             | 2         | 3             | OCT/NOV/DEC           | 75                        | 125                     | 482                                                |
| JAN/FEB/MAR           | 2             | 2         | 1             | JAN/FEB/MAR           | 85                        | 81                      | 71                                                 |
| APR/MAY/JUNE          | 0             | 1         | 0             | APR/MAY/JUNE          | 20                        | 113                     | 232                                                |