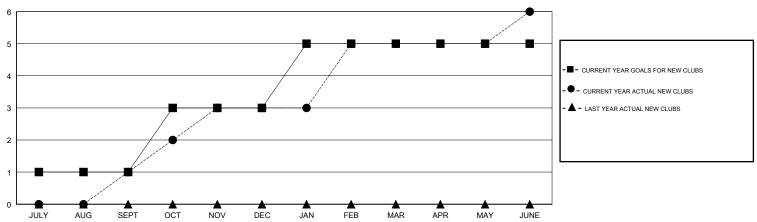

### GOALS AND ACTUAL NEW CLUBS CUMULATIVE

## LOCATION INDIA

**GMT CA** 

| Clubs                 |               |           |               | Members               |                           |                         |                                                    |
|-----------------------|---------------|-----------|---------------|-----------------------|---------------------------|-------------------------|----------------------------------------------------|
| RESULTS FOR 2018-2019 |               |           |               | RESULTS FOR 2018-2019 |                           |                         |                                                    |
| QUARTER               | NEW CLUB GOAL | NEW CLUBS | DROPPED CLUBS | QUARTER               | MEMBER GROWTH NET<br>GOAL | MEMBER GROWTH<br>ACTUAL | DROPPED<br>MEMBERS ACTUAL<br>(including transfers) |
| JULY/AUG/SEPT         | 1             | 1         | 0             | JULY/AUG/SEPT         | 30                        | 79                      | 61                                                 |
| OCT/NOV/DEC           | 2             | 2         | 3             | OCT/NOV/DEC           | 75                        | 125                     | 482                                                |
| JAN/FEB/MAR           | 2             | 2         | 1             | JAN/FEB/MAR           | 85                        | 81                      | 71                                                 |
| APR/MAY/JUNE          | 0             | 1         | 0             | APR/MAY/JUNE          | 20                        | 113                     | 232                                                |